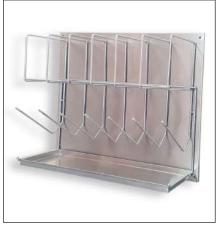

## PHARMACY SHELVINGS - CUSTOMIZABLE





#### **EXAMINATION COUCH & PASS THROUGH**



S BENCH & SHOE CABINETS



CADAVER CLEANING TROLLEY



THREE WAY ELECTRICAL BED



**EXAMINATION & GYNECOLOGY COUCH** 



PHLEBOTOMY CHAIR



PASS THROUGH- ELECTRICAL AND MANUAL, HINGED DOOR TYPE, SLIDING UP AND DOWN TYPES- CUSTOMIZABLE SIZE

### LIN BIN HOLDERS & LOCKER CABINETS









#### **WARD**

#### **HOSPITAL CHAIRS**





RS - LB

RS - D

RS RS - SS

X-RAY FILM VIEWER





IV STANDS, EXAMINATION LIGHTS, SYRINGE PUMP STANDS

WEIGHING SCALE WITH HEIGHT CHECK





KICK BUCKET

**DENTAL CHAIR** 

BEDSIDE CABINET AND BEDSIDE TABLE

# MONITOR TROLLEY, FOOT STEPS, WARD SCREENS, APRON HANGERS



**VARIETY OF MONITOR STANDS** 



FOOT STEPS - SINGLE, DOUBLE AND TRIPLE MODELS WITH CUSTOMIZABLE HANDLES



BED PAN URINAL HOLDER



WARD SCREENS - TWO FOLD, THREE FOLD AND FOUR FOLD TYPES



APRON HANGERS
WALL MOUNTING AND
FREE STANDING



### PPE HOLDERS & LAUNDRY TROLLEYS



DIFFERENT TYPES OF PPE HOLDERS



LAUNDRY TROLLEY WITH THREE SHELVES AND BUCKET & DIRTY LINEN TROLLEY



LAUNDRY TROLLEY
WITH LID , SQUARE TYPE , ROUND TYPE



STAINLESS STEEL CLOTH STAND WITH WHEELS

# CLADDING & KITCHEN WORKS



# INDUSTRIAL & HOSPITAL KITCHEN







In Conclusion, Prime Inox is a dynamic and forward-thinking organization that is dedicated to providing healthcare furniture's of the highest quality, durable, and functional furniture for hospitals, clinics, and other healthcare facilities. We also have engineering division in our other resources of work, and also, we are using latest technology of laser