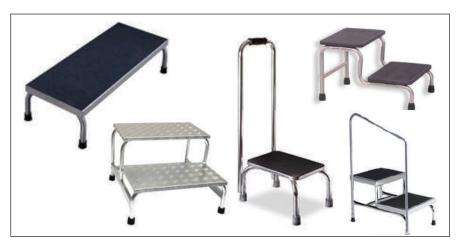

# MONITOR TROLLEY, FOOT STEPS, WARD SCREENS, APRON HANGERS

**VARIETY OF MONITOR STANDS** 

FOOT STEPS - SINGLE, DOUBLE AND TRIPLE MODELS WITH CUSTOMIZABLE HANDLES

BED PAN URINAL HOLDER

WARD SCREENS - TWO FOLD, THREE FOLD AND FOUR FOLD TYPES