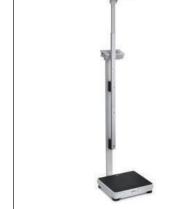

#### **HOSPITAL CHAIRS**

RS - LB

RS - D

RS RS - SS

X-RAY FILM VIEWER

IV STANDS, EXAMINATION LIGHTS, SYRINGE PUMP STANDS

WEIGHING SCALE WITH HEIGHT CHECK

KICK BUCKET