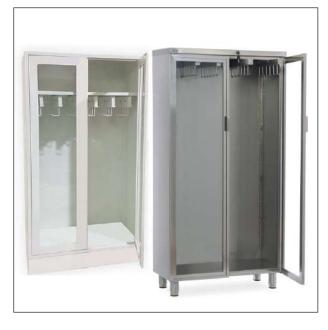

D SINGLE BOWL STAND

# MAYO TROLLEY, CSSD TROLLEY









CSSD TROLLEY (SMALL AND BIG SIZE)



FILE TRANSPORT TROLLEY



WALL SHELVES



FLOOR GRATINGS - SS

# CARTS - WALL CABINETS



**ANESTHESIA CART** 

**ISOLATION CART** 



WORK TABLE WITH 8 DRAWERS



FIRST AID BOX



**EMERGENCY CARTS** 



WALL CABINETS

POWDER COATED TYPE AND STAINLESS STEEL TYPE WITH CUSTOMIZABLE SIZE
 WITH SLIDING OR HINGED DOORS

#### NARCOTIC CABINETS



**CUSTOM FABRICATED NARCOTIC CABINETS** 

WALL MOUNTING, UPRIGHT CABINETS, STAINLESS STEEL, POWDER COATED, WITH ALARM, BUZZER AND DOUBLE LOCKS



NARCOTIC CABINETS (SINGLE AND DOUBLE DOORS )



**UPRIGHT NARCOTIC CABINET** 



**BOX SACKS LINEN CART** 



**BRUSH DISPENSER** 

### **UPRIGHT CABINETS**



#### CATHETER CABINETS

#### **ENDOSCOPIC CABINETS**





CUSTOMIZABLE ACCORDING TO CUSTOMER REQUIREMENTS



#### **WORK & PACKING TABLES**



CUSTOMIZABLE WORK TABLES WITH AND WITHOUT UNDER SHELF, BACK AND SIDE SPLASH, WITH WHEELS AND INSPECTION LIGHTS



**CUSTOMIZABLE PACKING TABLES** 



PAPER DISPENSING CART



**CUSTOMIZABLE BASE CABINETS** 



ELBOW OPERATED MIXER TAP AND HIGH PRESSURE MIXER RINSE DIFFERENT TYPES

### **SINKS**



DOUBLE AND SINGLE STATION SCRUB SINKS



SINK TABLE - CUSTOMIZABLE



SLOPP HOPPER (SLUICE SINK)





CYLINDER TRANSPORT TROLLEY



### **DUSTBINS & WIRE SHELVES**



DUSTBINS - 20L, 30L,40L 60L CUSTOMIZABLE







SHELVINGS - WIRE SHELVES, SOLID SHELVES

### PHARMACY SHELVINGS - CUSTOMIZABLE





#### **EXAMINATION COUCH & PASS THROUGH**



S BENCH & SHOE CABINETS



CADAVER CLEANING TROLLEY



THREE WAY ELE