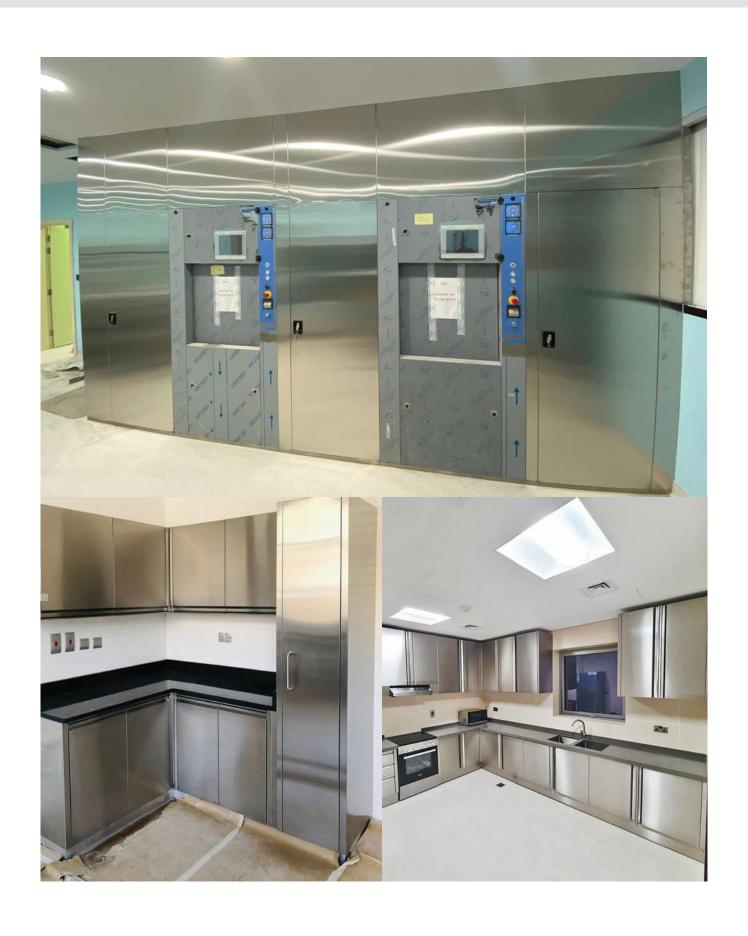

# CLADDING & KITCHEN WORKS

# INDUSTRIAL & HOSPITAL KITCHEN

In Conclusion, Prime Inox is a dynamic and forward-thinking organization that is dedicated to providing healthcare furniture's of the highest quality, durable, and functional furniture for hospitals, clinics, and other healthcare facilities. We also have engineering division in our other resources of work, and also, we are using latest technology of laser machines to have the precision cuttings and designs on our sheets and pipes.