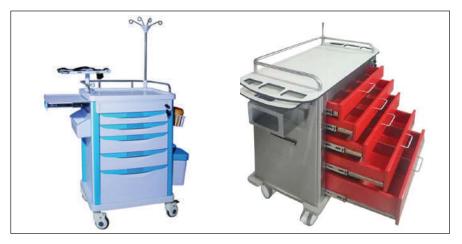

# CARTS - WALL CABINETS

**ANESTHESIA CART** 

**ISOLATION CART** 

WORK TABLE WITH 8 DRAWERS

FIRST AID BOX

**EMERGENCY CARTS** 

WALL CABINETS

POWDER COATED TYPE AND STAINLESS STEEL TYPE WITH CUSTOMIZABLE SIZE
 WITH SLIDING OR HINGED DOORS