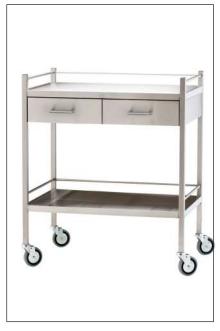

Model: 6600.11D & 21D

Model: 6600.2SBS

Model: 6600.31D

Model: 6600.5SBS

Model: 6601.10

Model: 6601.11D Model: 6602.11D Model: 6602.21D

Model: 6603 Model: 6604 Model: 6605

Model: 6607 Model: 6608.11R

Model: 6608.4DBDB

Model: 6609.10BB

POP TROLLEY

MULTI PURPOSE TROLLEY

LOADING TROLLEY

DOUBLE AND SINGLE BOWL STAND