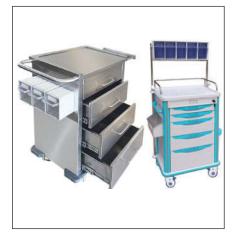

# **Our Products**

| TROLLEYS                 |
|--------------------------|
| LAUNDRY TROLLEY          |
| PASS THROUGH             |
| NARCOTIC CABINETS        |
| UPRIGHT CABINETS         |
| ENDOSCOPIC CABINETS      |
| CATHETER CABINETS        |
| BASE CABINETS            |
| WALL CABINETS            |
| WALL SHELVES             |
| LOCKER CABINETS          |
| SS SINK CABINETS         |
| STAINLESS STEEL TABLES   |
| SS SINK TABLE            |
| DUSTBINS                 |
| CUSTOM MADE DUSTBINS     |
| SCRUB SINK               |
| STERILE CABINET TROLLEYS |
| APRON HANGERS            |
| WIRE SHELVES             |
| SOLID SHELVES            |
| STORAGE SHELVES          |
| PHARMACY SHELVES         |
| PPE HOLDERS              |
| EXAMINATION COUCH        |
| GYNECOLOGY COUCH         |
| BLOOD DONOR CHAIR        |
| FOOT STEPS               |
| X RAY FILM VIEWERS       |
| EXAMINATION LIGHTS       |
| STOOL & CHAIRS           |
| IV STANDS                |