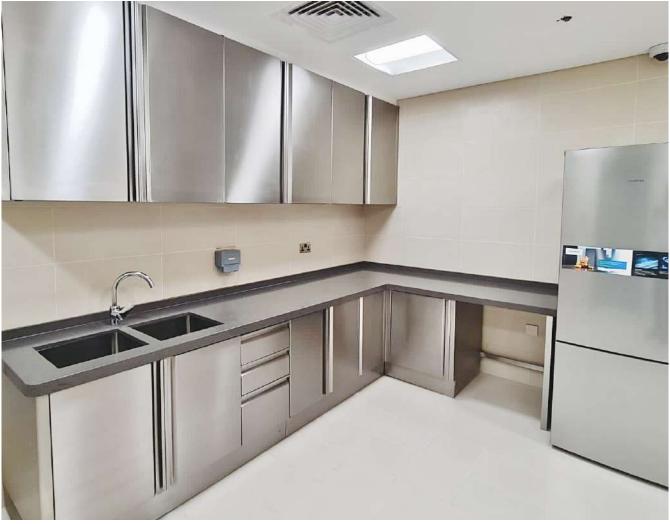

# CLADDING & KITCHEN WORKS

# INDUSTRIAL & HOSPITAL KITCHEN

In Conclusion, Prime Inox is a dynamic and forward-thinking organization that is dedicated to providing healthcare furniture's of the highest quality, durable, and functional furniture for hospitals, clinics, and other healthcare facilities. We also have engineering division in our other resources of work, and also, we are using latest technology of laser machines to have the precision cuttings and designs on our sheets and pipes.