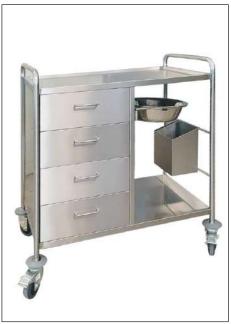

# CARTS - WALL CABINETS

**ANESTHESIA CART** 

**ISOLATION CART** 

WORK TABLE WITH 8 DRAWERS

FIRST AID BOX

**EMERGENCY CARTS** 

WALL CABINETS

POWDER COATED TYPE AND STAINLESS STEEL TYPE WITH CUSTOMIZABLE SIZE
 WITH SLIDING OR HINGED DOORS

#### **WORK & PACKING TABLES**

CUSTOMIZABLE WORK TABLES WITH AND WITHOUT UNDER SHELF, BACK AND SIDE SPLASH, WITH WHEELS AND INSPECTION LIGHTS

**CUSTOMIZABLE PACKING TABLES** 

PAPER DISPENSING CART

**CUSTOMIZABLE BASE CABINETS** 