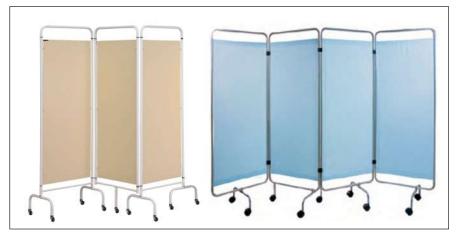

# MONITOR TROLLEY, FOOT STEPS, WARD SCREENS, APRON HANGERS

**VARIETY OF MONITOR STANDS** 

FOOT STEPS - SINGLE, DOUBLE AND TRIPLE MODELS WITH CUSTOMIZABLE HANDLES

BED PAN URINAL HOLDER

WARD SCREENS - TWO FOLD, THREE FOLD AND FOUR FOLD TYPES