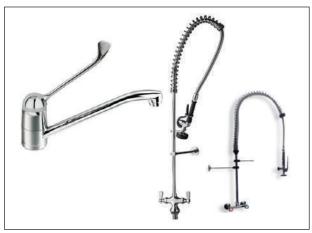

WALL CABINETS

POWDER COATED TYPE AND STAINLESS STEEL TYPE WITH CUSTOMIZABLE SIZE
 WITH SLIDING OR HINGED DOORS

#### NARCOTIC CABINETS



**CUSTOM FABRICATED NARCOTIC CABINETS** 

WALL MOUNTING, UPRIGHT CABINETS, STAINLESS STEEL, POWDER COATED, WITH ALARM, BUZZER AND DOUBLE LOCKS



NARCOTIC CABINETS (SINGLE AND DOUBLE DOORS )



**UPRIGHT NARCOTIC CABINET** 



**BOX SACKS LINEN CART** 



**BRUSH DISPENSER** 

### **UPRIGHT CABINETS**



#### CATHETER CABINETS

#### **ENDOSCOPIC CABINETS**





CUSTOMIZABLE ACCORDING TO CUSTOMER REQUIREMENTS



#### **WORK & PACKING TABLES**



CUSTOMIZABLE WORK TABLES WITH AND WITHOUT UNDER SHELF, BACK AND SIDE SPLASH, WITH WHEELS AND INSPECTION LIGHTS



**CUSTOMIZABLE PACKING TABLES** 



PAPER DISPENSING CART



**CUSTOMIZABLE BASE CABINETS** 



ELBOW OPERATED MIXER TAP AND HIGH PRESSURE MIXER RINSE DIFFERENT TYPES

### **SINKS**



DOUBLE AND SINGLE STATION SCRUB SINKS



SINK TABLE - CUSTOMIZABLE



SLOPP HOPPER (SLUICE SINK)





CYLINDER TRANSPORT TROLLEY



### **DUSTBINS & WIRE SHELVES**



DUSTBINS - 20L, 30L,40L 60L CUSTOMIZABLE







SHELVINGS - WIRE SHELVES, SOLID SHELVES

### PHARMACY SHELVINGS - CUSTOMIZABLE





#### **EXAMINATION COUCH & PASS THROUGH**



S BENCH & SHOE CABINETS



CADAVER CLEANING TROLLEY



THREE WAY ELECTRICAL BED



**EXAMINATION & GYNECOLOGY COUCH** 



PHLEBOTOMY CHAIR



PASS THROUGH- ELECTRICAL AND MANUAL, HINGED DOOR TYPE, SLIDING UP AND DOWN TYPES- CUSTOMIZABLE SIZE

### LIN BIN HOLDERS & LOCKER CABINETS









#### **WARD**

#### **HOSPITAL CHAIRS**





RS - LB

RS - D

RS RS - SS

X