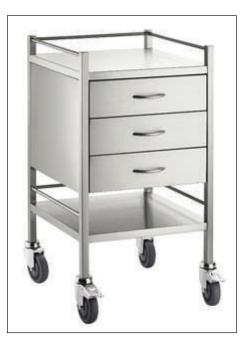

Model: 6600.11D & 21D

Model: 6600.2SBS

Model: 6600.31D

Model: 6600.5SBS

Model: 6601.10

Model: 6601.11D Model: 6602.11D Model: 6602.21D

Model: 6603 Model: 6604 Model: 6605

Model: 6607 Model: 6608.11R