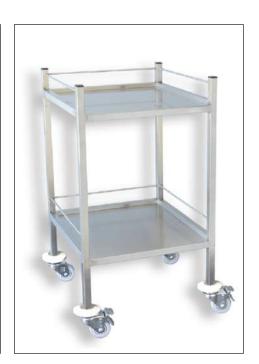

Model: 6600.11D & 21D

Model: 6600.2SBS

Model: 6600.31D

Model: 6600.5SBS

Model: 6601.10

Model: 6601.11D Model: 6602.11D Model: 6602.21D

Model: 6603 Model: 6604 Model: 6605

Model: 6607 Model: 6608.11R