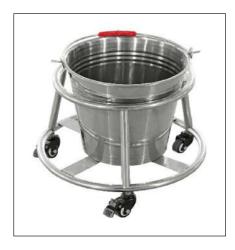

#### **HOSPITAL CHAIRS**

RS - LB

RS - D

RS RS - SS

X-RAY FILM VIEWER

IV STANDS, EXAMINATION LIGHTS, SYRINGE PUMP STANDS

WEIGHING SCALE WITH HEIGHT CHECK

KICK BUCKET