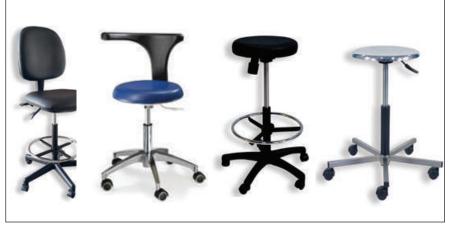

#### **HOSPITAL CHAIRS**

RS - LB

RS - D

RS RS - SS

X-RAY FILM VIEWER

IV STANDS, EXAMINATION LIGHTS, SYRINGE PUMP STANDS

WEIGHING SCALE WITH HEIGHT CHECK

KICK BUCKET