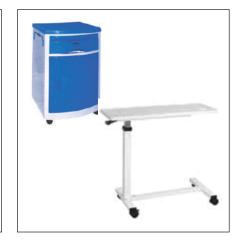

TATION SCRUB SINKS



SINK TABLE - CUSTOMIZABLE



SLOPP HOPPER (SLUICE SINK)





CYLINDER TRANSPORT TROLLEY



### **DUSTBINS & WIRE SHELVES**



DUSTBINS - 20L, 30L,40L 60L CUSTOMIZABLE







SHELVINGS - WIRE SHELVES, SOLID SHELVES

### PHARMACY SHELVINGS - CUSTOMIZABLE





#### **EXAMINATION COUCH & PASS THROUGH**



S BENCH & SHOE CABINETS



CADAVER CLEANING TROLLEY



THREE WAY ELECTRICAL BED



**EXAMINATION & GYNECOLOGY COUCH** 



PHLEBOTOMY CHAIR



PASS THROUGH- ELECTRICAL AND MANUAL, HINGED DOOR TYPE, SLIDING UP AND DOWN TYPES- CUSTOMIZABLE SIZE

### LIN BIN HOLDERS & LOCKER CABINETS









#### **WARD**

#### **HOSPITAL CHAIRS**





RS - LB

RS - D

RS RS - SS

X-RAY FILM VIEWER





IV STANDS, EXAMINATION LIGHTS, SYRINGE PUMP STANDS

WEIGHING SCALE WITH HEIGHT CHECK





KICK BUCKET

**DENTAL CHAIR** 

BEDSIDE CABINET AND BEDSIDE TABLE

# MONITOR TROLLEY, FOOT STEPS, WARD SCREENS, APRON HANGERS



**VARIETY OF MONITOR STANDS** 



FOOT STEPS - SINGLE, DOUBLE AND TRIPLE MODELS WITH CUSTOMIZABLE HANDLES



BED PAN URINAL HOLDER



WARD SCREENS - TWO FOLD, THREE FOLD AND FOUR FOLD TYPES



APRON HANGERS
WALL MOUNTING AND
FREE STANDING



### PPE HOLDERS & LAUNDRY TROLLEYS



DIFFERENT TYPES OF PPE HOLDERS



LAUNDRY TROLLEY WITH THREE SHELVES AND BUCKET & DIRTY LINEN TROLLEY



LAUNDRY TROLLEY
WITH LID , SQUARE TYPE , ROUND TYPE



STAINLESS STEEL CLOTH STAND WITH WHEELS

# CLADDING & KITCHEN WORKS



# INDUSTRIAL & HOSPITAL KITCHEN







In Conclusion, Prime Inox is a dynamic and forward-thinking organization that is dedicated to providing healthcare furn