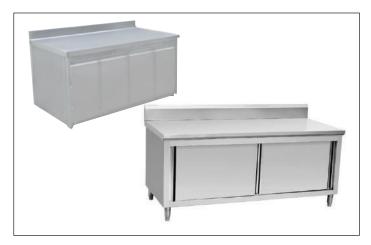

# CARTS - WALL CABINETS

**ANESTHESIA CART** 

**ISOLATION CART** 

WORK TABLE WITH 8 DRAWERS

FIRST AID BOX

**EMERGENCY CARTS** 

WALL CABINETS

POWDER COATED TYPE AND STAINLESS STEEL TYPE WITH CUSTOMIZABLE SIZE
 WITH SLIDING OR HINGED DOORS

#### **WORK & PACKING TABLES**

CUSTOMIZABLE WORK TABLES WITH AND WITHOUT UNDER SHELF, BACK AND SIDE SPLASH, WITH WHEELS AND INSPECTION LIGHTS

**CUSTOMIZABLE PACKING TABLES** 

PAPER DISPENSING CART

**CUSTOMIZABLE BASE CABINETS** 