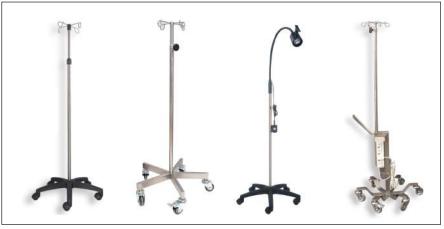

#### **HOSPITAL CHAIRS**

RS - LB

RS - D

RS RS - SS

X-RAY FILM VIEWER

IV STANDS, EXAMINATION LIGHTS, SYRINGE PUMP STANDS

WEIGHING SCALE WITH HEIGHT CHECK

KICK BUCKET