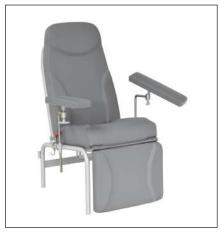

#### **EXAMINATION COUCH & PASS THROUGH**

S BENCH & SHOE CABINETS

CADAVER CLEANING TROLLEY

THREE WAY ELECTRICAL BED

**EXAMINATION & GYNECOLOGY COUCH** 

PHLEBOTOMY CHAIR

PASS THROUGH- ELECTRICAL AND MANUAL, HINGED DOOR TYPE, SLIDING UP AND DOWN TYPES- CUSTOMIZABLE SIZE