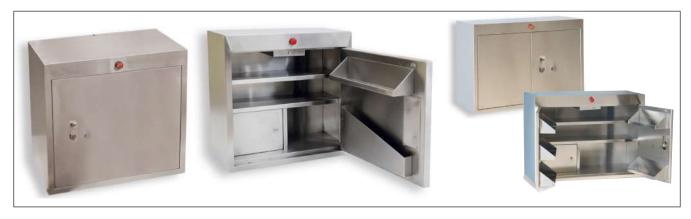

#### NARCOTIC CABINETS

**CUSTOM FABRICATED NARCOTIC CABINETS** 

WALL MOUNTING, UPRIGHT CABINETS, STAINLESS STEEL, POWDER COATED, WITH ALARM, BUZZER AND DOUBLE LOCKS

NARCOTIC CABINETS (SINGLE AND DOUBLE DOORS )

**UPRIGHT NARCOTIC CABINET** 

**BOX SACKS LINEN CART** 

**BRUSH DISPENSER** 