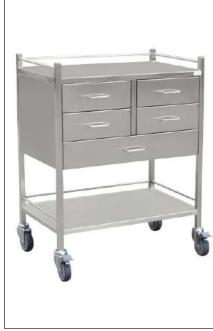

Model: 6600.11D & 21D

Model: 6600.2SBS

Model: 6600.31D

Model: 6600.5SBS

Model: 6601.10

Model: 6601.11D Model: 6602.11D Model: 6602.21D

Model: 6603 Model: 6604 Model: 6605

Model: 6607 Model: 6608.11R