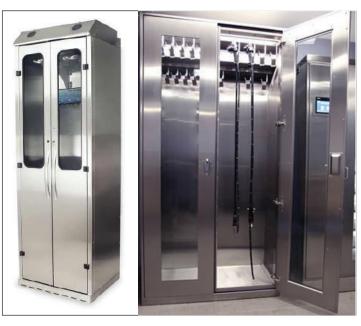

#### NARCOTIC CABINETS

**CUSTOM FABRICATED NARCOTIC CABINETS** 

WALL MOUNTING, UPRIGHT CABINETS, STAINLESS STEEL, POWDER COATED, WITH ALARM, BUZZER AND DOUBLE LOCKS

NARCOTIC CABINETS (SINGLE AND DOUBLE DOORS )

**UPRIGHT NARCOTIC CABINET** 

**BOX SACKS LINEN CART** 

**BRUSH DISPENSER** 