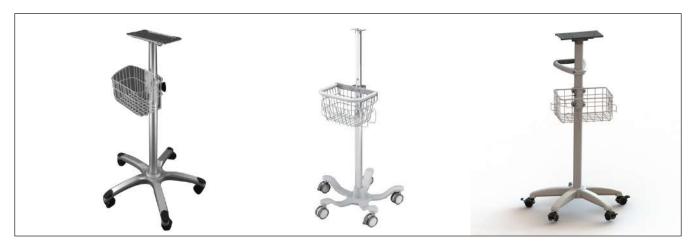

# MONITOR TROLLEY, FOOT STEPS, WARD SCREENS, APRON HANGERS

**VARIETY OF MONITOR STANDS** 

FOOT STEPS - SINGLE, DOUBLE AND TRIPLE MODELS WITH CUSTOMIZABLE HANDLES

BED PAN URINAL HOLDER

WARD SCREENS - TWO FOLD, THREE FOLD AND FOUR FOLD TYPES