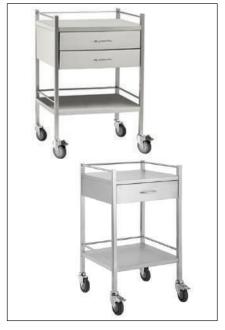

Model: 6600.11D & 21D

Model: 6600.2SBS

Model: 6600.31D

Model: 6600.5SBS

Model: 6601.10

Model: 6601.11D Model: 6602.11D Model: 6602.21D

Model: 6603 Model: 6604 Model: 6605

Model: 6607 Model: 6608.11R