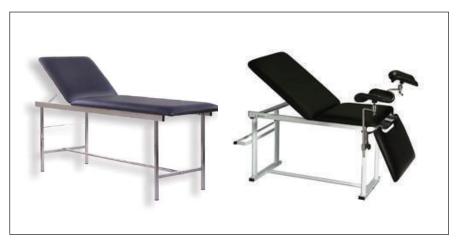

#### **EXAMINATION COUCH & PASS THROUGH**

S BENCH & SHOE CABINETS

CADAVER CLEANING TROLLEY

THREE WAY ELECTRICAL BED

**EXAMINATION & GYNECOLOGY COUCH** 

PHLEBOTOMY CHAIR

PASS THROUGH- ELECTRICAL AND MANUAL, HINGED DOOR TYPE, SLIDING UP AND DOWN TYPES- CUSTOMIZABLE SIZE