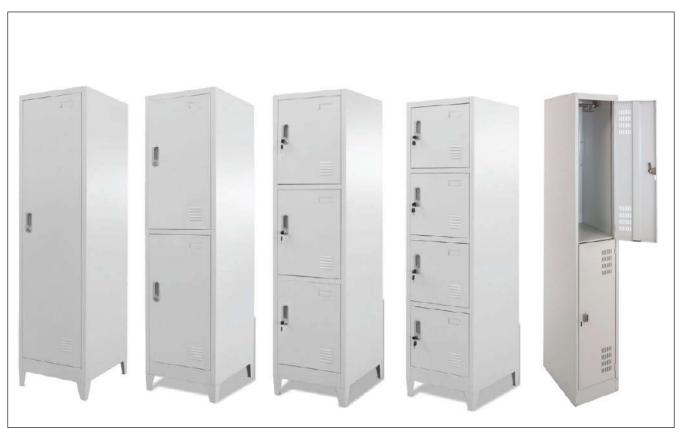

CKING TABLES** 



PAPER DISPENSING CART



**CUSTOMIZABLE BASE CABINETS** 



ELBOW OPERATED MIXER TAP AND HIGH PRESSURE MIXER RINSE DIFFERENT TYPES

### **SINKS**



DOUBLE AND SINGLE STATION SCRUB SINKS



SINK TABLE - CUSTOMIZABLE



SLOPP HOPPER (SLUICE SINK)





CYLINDER TRANSPORT TROLLEY



### **DUSTBINS & WIRE SHELVES**



DUSTBINS - 20L, 30L,40L 60L CUSTOMIZABLE







SHELVINGS - WIRE SHELVES, SOLID SHELVES

### PHARMACY SHELVINGS - CUSTOMIZABLE





#### **EXAMINATION COUCH & PASS THROUGH**



S BENCH & SHOE CABINETS



CADAVER CLEANING TROLLEY



THREE WAY ELECTRICAL BED



**EXAMINATION & GYNECOLOGY COUCH** 



PHLEBOTOMY CHAIR



PASS THROUGH- ELECTRICAL AND MANUAL, HINGED DOOR TYPE, SLIDING UP AND DOWN TYPES- CUSTOMIZABLE SIZE

### LIN BIN HOLDERS & LOCKER CABINETS









#### **WARD**

#### **HOSPITAL CHAIRS**





RS - LB

RS - D

RS RS - SS

X-RAY FILM VIEWER





IV STANDS, EXAMINATION LIGHTS, SYRINGE PUMP STANDS

WEIGHING SCALE WITH HEIGHT CHECK





KICK BUCKET

**DENTAL CHAIR** 

BEDSIDE CABINET AND BEDSIDE TABLE

# MONITOR TROLLEY, FOOT STEPS, WARD SCREENS, APRON HANGERS



**VARIETY OF MONITOR STANDS** 



FOOT STEPS - SINGLE, DOUBLE AND TRIPLE MODELS WITH CUSTOMIZABLE HANDLES



BED PAN URINAL HOLDER



WARD SCREENS - TWO FOLD, THREE FOLD AND FOUR FOLD TYPES



APRON HANGERS
WALL MOUNTING AND
FREE STANDING



### PPE HOLDERS & LAUNDRY TROLLEYS



DIFFERENT TYPES OF PPE HOLDERS



LAUNDRY TROLLEY WITH THREE SHELVES AND BUCKET & DIRTY LINEN TROLLEY



LAUNDRY TROLLEY
WITH LID , SQUARE TYPE , ROUND TYPE



STAINLESS STEEL CLOTH STAND WITH WHEELS

#