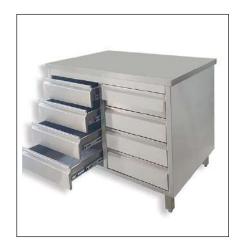

#### **WORK & PACKING TABLES**

CUSTOMIZABLE WORK TABLES WITH AND WITHOUT UNDER SHELF, BACK AND SIDE SPLASH, WITH WHEELS AND INSPECTION LIGHTS

**CUSTOMIZABLE PACKING TABLES** 

PAPER DISPENSING CART

**CUSTOMIZABLE BASE CABINETS** 