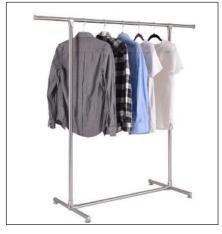

### PPE HOLDERS & LAUNDRY TROLLEYS

DIFFERENT TYPES OF PPE HOLDERS

LAUNDRY TROLLEY WITH THREE SHELVES AND BUCKET & DIRTY LINEN TROLLEY

LAUNDRY TROLLEY
WITH LID , SQUARE TYPE , ROUND TYPE

STAINLESS STEEL CLOTH STAND WITH WHEELS