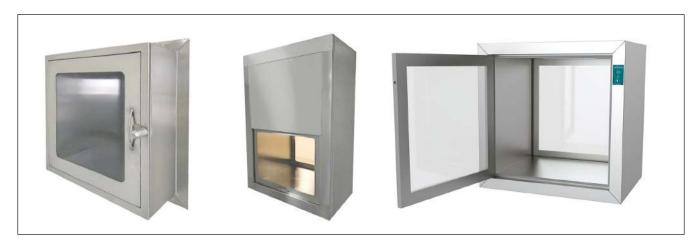

#### **EXAMINATION COUCH & PASS THROUGH**

S BENCH & SHOE CABINETS

CADAVER CLEANING TROLLEY

THREE WAY ELECTRICAL BED

**EXAMINATION & GYNECOLOGY COUCH** 

PHLEBOTOMY CHAIR

PASS THROUGH- ELECTRICAL AND MANUAL, HINGED DOOR TYPE, SLIDING UP AND DOWN TYPES- CUSTOMIZABLE SIZE