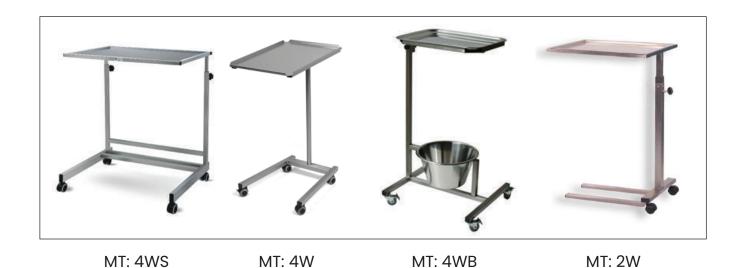

# MAYO TROLLEY, CSSD TROLLEY

CSSD TROLLEY (SMALL AND BIG SIZE)

FILE TRANSPORT TROLLEY

WALL SHELVES

FLOOR GRATINGS - SS