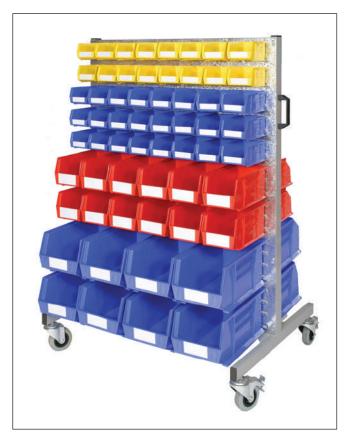

BLE PACKING TABLES** 



PAPER DISPENSING CART



**CUSTOMIZABLE BASE CABINETS** 



ELBOW OPERATED MIXER TAP AND HIGH PRESSURE MIXER RINSE DIFFERENT TYPES

### **SINKS**



DOUBLE AND SINGLE STATION SCRUB SINKS



SINK TABLE - CUSTOMIZABLE



SLOPP HOPPER (SLUICE SINK)





CYLINDER TRANSPORT TROLLEY



### **DUSTBINS & WIRE SHELVES**



DUSTBINS - 20L, 30L,40L 60L CUSTOMIZABLE







SHELVINGS - WIRE SHELVES, SOLID SHELVES

### PHARMACY SHELVINGS - CUSTOMIZABLE





#### **EXAMINATION COUCH & PASS THROUGH**



S BENCH & SHOE CABINETS



CADAVER CLEANING TROLLEY



THREE WAY ELECTRICAL BED



**EXAMINATION & GYNECOLOGY COUCH** 



PHLEBOTOMY CHAIR



PASS THROUGH- ELECTRICAL AND MANUAL, HINGED DOOR TYPE, SLIDING UP AND DOWN TYPES- CUSTOMIZABLE SIZE

### LIN BIN HOLDERS & LOCKER CABINETS









#### **WARD**

#### **HOSPITAL CHAIRS**





RS - LB

RS - D

RS RS - SS

X-RAY FILM VIEWER





IV STANDS, EXAMINATION LIGHTS, SYRINGE PUMP STANDS

WEIGHING SCALE WITH HEIGHT CHECK





KICK BUCKET

**DENTAL CHAIR** 

BEDSIDE CABINET AND BEDSIDE TABLE

# MONITOR TROLLEY, FOOT STEPS, WARD SCREENS, APRON HANGERS



**VARIETY OF MONITOR STANDS** 



FOOT STEPS - SINGLE, DOUBLE AND TRIPLE MODELS WITH CUSTOMIZABLE HANDLES



BED PAN URINAL HOLDER



WARD SCREENS - TWO FOLD, THREE FOLD AND FOUR FOLD TYPES



APRON HANGERS
WALL MOUNTING AND
FREE STANDING



### PPE HOLDERS & LAUNDRY TROLLEYS



DIFFERENT TYPES OF PPE HOLDERS



LAUNDRY TROLLEY WITH THREE SHELVES AND BUCKET & DIRTY LINEN TROLLEY



LAUNDRY TROLLEY
WITH LID , SQUARE TYPE , ROUND TYPE



STAINLESS STEEL CLOTH STAND WITH WHE