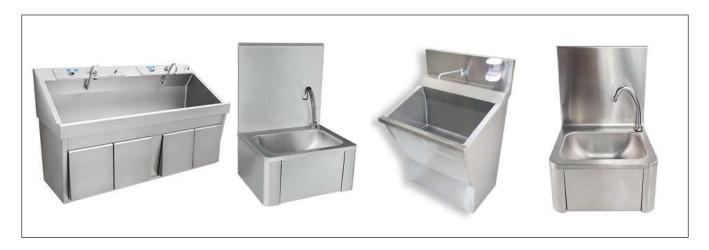

### **SINKS**

DOUBLE AND SINGLE STATION SCRUB SINKS

SINK TABLE - CUSTOMIZABLE

SLOPP HOPPER (SLUICE SINK)

CYLINDER TRANSPORT TROLLEY

ELBOW OPERATED MIXER TAP AND HIGH PRESSURE MIXER RINSE DIFFERENT TYPES