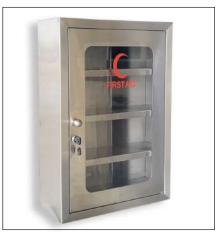

# CARTS - WALL CABINETS

**ANESTHESIA CART** 

**ISOLATION CART** 

WORK TABLE WITH 8 DRAWERS

FIRST AID BOX

**EMERGENCY CARTS** 

WALL CABINETS

POWDER COATED TYPE AND STAINLESS STEEL TYPE WITH CUSTOMIZABLE SIZE
 WITH SLIDING OR HINGED DOORS