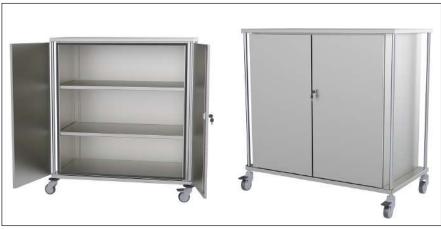

# CARTS - WALL CABINETS

**ANESTHESIA CART** 

**ISOLATION CART** 

WORK TABLE WITH 8 DRAWERS

FIRST AID BOX

**EMERGENCY CARTS** 

WALL CABINETS

POWDER COATED TYPE AND STAINLESS STEEL TYPE WITH CUSTOMIZABLE SIZE
 WITH SLIDING OR HINGED DOORS

### LIN BIN HOLDERS & LOCKER CABINETS