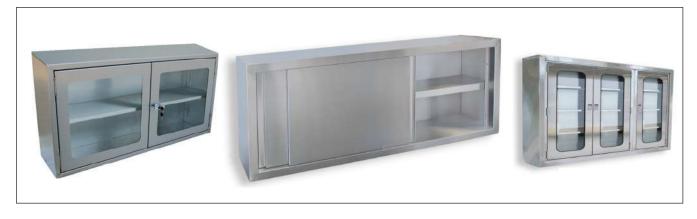

# CARTS - WALL CABINETS

**ANESTHESIA CART** 

**ISOLATION CART** 

WORK TABLE WITH 8 DRAWERS

FIRST AID BOX

**EMERGENCY CARTS** 

WALL CABINETS

POWDER COATED TYPE AND STAINLESS STEEL TYPE WITH CUSTOMIZABLE SIZE
 WITH SLIDING OR HINGED DOORS