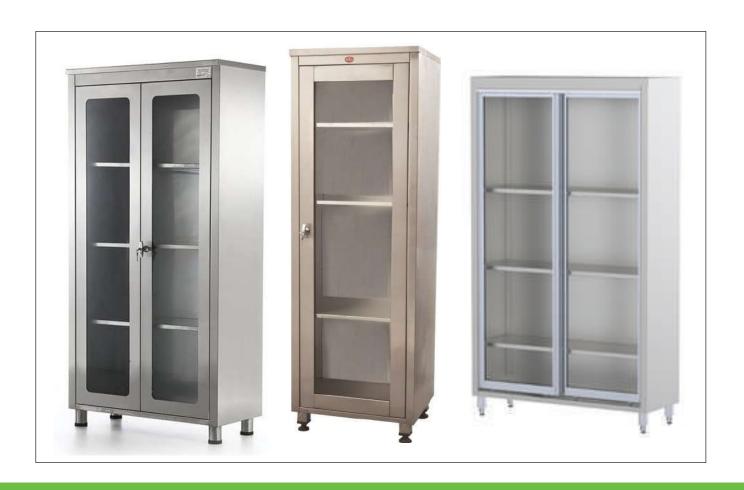

MULTI PURPOSE TROLLEY

LOADING TROLLEY







DOUBLE AND SINGLE BOWL STAND

# MAYO TROLLEY, CSSD TROLLEY









CSSD TROLLEY (SMALL AND BIG SIZE)



FILE TRANSPORT TROLLEY



WALL SHELVES



FLOOR GRATINGS - SS

# CARTS - WALL CABINETS



**ANESTHESIA CART** 

**ISOLATION CART** 



WORK TABLE WITH 8 DRAWERS



FIRST AID BOX



**EMERGENCY CARTS** 



WALL CABINETS

POWDER COATED TYPE AND STAINLESS STEEL TYPE WITH CUSTOMIZABLE SIZE
 WITH SLIDING OR HINGED DOORS

#### NARCOTIC CABINETS



**CUSTOM FABRICATED NARCOTIC CABINETS** 

WALL MOUNTING, UPRIGHT CABINETS, STAINLESS STEEL, POWDER COATED, WITH ALARM, BUZZER AND DOUBLE LOCKS



NARCOTIC CABINETS (SINGLE AND DOUBLE DOORS )



**UPRIGHT NARCOTIC CABINET** 



**BOX SACKS LINEN CART** 



**BRUSH DISPENSER** 

### **UPRIGHT CABINETS**



#### CATHETER CABINETS

#### **ENDOSCOPIC CABINETS**





CUSTOMIZABLE ACCORDING TO CUSTOMER REQUIREMENTS



#### **WORK & PACKING TABLES**



CUSTOMIZABLE WORK TABLES WITH AND WITHOUT UNDER SHELF, BACK AND SIDE SPLASH, WITH WHEELS AND INSPECTION LIGHTS



**CUSTOMIZABLE PACKING TABLES** 



PAPER DISPENSING CART



**CUSTOMIZABLE BASE CABINETS** 



ELBOW OPERATED MIXER TAP AND HIGH PRESSURE MIXER RINSE DIFFERENT TYPES

### **SINKS**



DOUBLE AND SINGLE STATION SCRUB SINKS



SINK TABLE - CUSTOMIZABLE



SLOPP HOPPER (SLUICE SINK)





CYLINDER TRANSPORT TROLLEY



### **DUSTBINS & WIRE SHELVES**



DUSTBINS - 20L, 30L,40L 60L CUSTOMIZABLE







SHELVINGS - WIRE SHELVES, SOLID SHELVES

### PHARMACY SHELVINGS - CUSTOMIZABLE





#### **EXAMINATION COUCH & PASS THROUGH**



S BENCH & SH