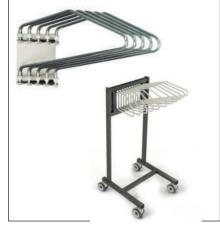

S BENCH & SHOE CABINETS



CADAVER CLEANING TROLLEY



THREE WAY ELECTRICAL BED



**EXAMINATION & GYNECOLOGY COUCH** 



PHLEBOTOMY CHAIR



PASS THROUGH- ELECTRICAL AND MANUAL, HINGED DOOR TYPE, SLIDING UP AND DOWN TYPES- CUSTOMIZABLE SIZE

### LIN BIN HOLDERS & LOCKER CABINETS









#### **WARD**

#### **HOSPITAL CHAIRS**





RS - LB

RS - D

RS RS - SS

X-RAY FILM VIEWER





IV STANDS, EXAMINATION LIGHTS, SYRINGE PUMP STANDS

WEIGHING SCALE WITH HEIGHT CHECK





KICK BUCKET

**DENTAL CHAIR** 

BEDSIDE CABINET AND BEDSIDE TABLE

# MONITOR TROLLEY, FOOT STEPS, WARD SCREENS, APRON HANGERS



**VARIETY OF MONITOR STANDS** 



FOOT STEPS - SINGLE, DOUBLE AND TRIPLE MODELS WITH CUSTOMIZABLE HANDLES



BED PAN URINAL HOLDER



WARD SCREENS - TWO FOLD, THREE FOLD AND FOUR FOLD TYPES



APRON HANGERS
WALL MOUNTING AND
FREE STANDING



### PPE HOLDERS & LAUNDRY TROLLEYS



DIFFERENT TYPES OF PPE HOLDERS



LAUNDRY TROLLEY WITH THREE SHELVES AND BUCKET & DIRTY LINEN TROLLEY



LAUNDRY TROLLEY
WITH LID , SQUARE TYPE , ROUND TYPE



STAINLESS STEEL CLOTH STAND WITH WHEELS

# CLADDING & KITCHEN WORKS



# INDUSTRIAL & HOSPITAL KITCHEN







In Conclusion, Prime Inox is a dynamic and forward-thinking organization that is dedicated to providing healthcare furniture's of the highest quality, durable, and functional furniture for hospitals, clinics, and other healthcare facilities. We also have engineering division in our other resources of work, and also, we are using latest technology of laser machines to have the precision cuttings and designs on our sheets and pipes.

We ar