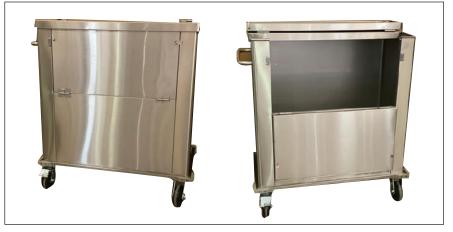

Model: 6608.4DBDB

Model: 6609.10BB

POP TROLLEY

MULTI PURPOSE TROLLEY

LOADING TROLLEY

DOUBLE AND SINGLE BOWL STAND