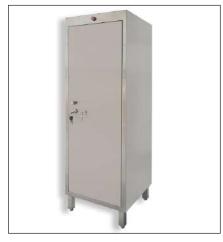

04 Model: 6605





Model: 6607 Model: 6608.11R







Model: 6608.4DBDB



Model: 6609.10BB







POP TROLLEY

MULTI PURPOSE TROLLEY

LOADING TROLLEY







DOUBLE AND SINGLE BOWL STAND

# MAYO TROLLEY, CSSD TROLLEY









CSSD TROLLEY (SMALL AND BIG SIZE)



FILE TRANSPORT TROLLEY



WALL SHELVES



FLOOR GRATINGS - SS

# CARTS - WALL CABINETS



**ANESTHESIA CART** 

**ISOLATION CART** 



WORK TABLE WITH 8 DRAWERS



FIRST AID BOX



**EMERGENCY CARTS** 



WALL CABINETS

POWDER COATED TYPE AND STAINLESS STEEL TYPE WITH CUSTOMIZABLE SIZE
 WITH SLIDING OR HINGED DOORS

#### NARCOTIC CABINETS



**CUSTOM FABRICATED NARCOTIC CABINETS** 

WALL MOUNTING, UPRIGHT CABINETS, STAINLESS STEEL, POWDER COATED, WITH ALARM, BUZZER AND DOUBLE LOCKS



NARCOTIC CABINETS (SINGLE AND DOUBLE DOORS )



**UPRIGHT NARCOTIC CABINET** 



**BOX SACKS LINEN CART** 



**BRUSH DISPENSER** 

### **UPRIGHT CABINETS**



#### CATHETER CABINETS

#### **ENDOSCOPIC CABINETS**





CUSTOMIZABLE ACCORDING TO CUSTOMER REQUIREMENTS



#### **WORK & PACKING TABLES**



CUSTOMIZABLE WORK TABLES WITH AND WITHOUT UNDER SHELF, BACK AND SIDE SPLASH, WITH WHEELS AND INSPECTION LIGHTS



**CUSTOMIZABLE PACKING TABLES** 



PAPER DISPENSING CART



**CUSTOMIZABLE BASE CABINETS** 



ELBOW OPERATED MIXER TAP AND HIGH PRESSURE MIXER RINSE DIFFERENT TYPES

### **SINKS**



DOUBLE AND SINGLE STATION SCRUB SINKS



SINK TABLE - CUSTOMIZABLE



SLOPP HOPPER (SLUICE SINK)





CYLINDER TRANSPORT TROLLEY



### **DUSTBINS & WIRE SHELVES**



DUSTBINS - 20L, 30L,40L 60L CUSTOMIZABLE







SHELVINGS - WIRE SHELVES, SOL