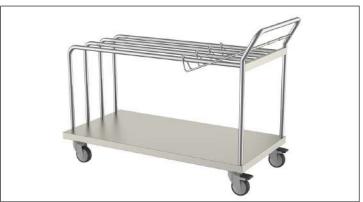

### **SINKS**

DOUBLE AND SINGLE STATION SCRUB SINKS

SINK TABLE - CUSTOMIZABLE

SLOPP HOPPER (SLUICE SINK)

CYLINDER TRANSPORT TROLLEY