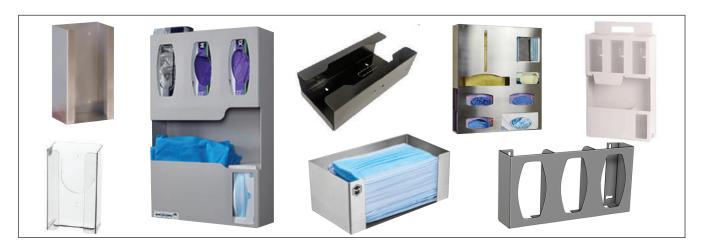

#### NARCOTIC CABINETS

**CUSTOM FABRICATED NARCOTIC CABINETS** 

WALL MOUNTING, UPRIGHT CABINETS, STAINLESS STEEL, POWDER COATED, WITH ALARM, BUZZER AND DOUBLE LOCKS

NARCOTIC CABINETS (SINGLE AND DOUBLE DOORS )

**UPRIGHT NARCOTIC CABINET** 

**BOX SACKS LINEN CART** 

**BRUSH DISPENSER** 

### **UPRIGHT CABINETS**

#### CATHETER CABINETS

#### **ENDOSCOPIC CABINETS**

CUSTOMIZABLE ACCORDING TO CUSTOMER REQUIREMENTS