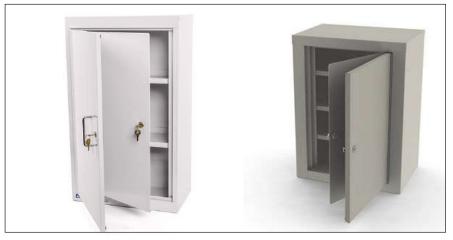

#### NARCOTIC CABINETS

**CUSTOM FABRICATED NARCOTIC CABINETS** 

WALL MOUNTING, UPRIGHT CABINETS, STAINLESS STEEL, POWDER COATED, WITH ALARM, BUZZER AND DOUBLE LOCKS

NARCOTIC CABINETS (SINGLE AND DOUBLE DOORS )

**UPRIGHT NARCOTIC CABINET** 

**BOX SACKS LINEN CART** 

**BRUSH DISPENSER** 