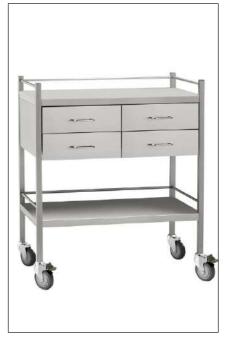

Model: 6600.11D & 21D

Model: 6600.2SBS

Model: 6600.31D

Model: 6600.5SBS

Model: 6601.10

Model: 6601.11D Model: 6602.11D Model: 6602.21D

Model: 6603 Model: 6604 Model: 6605

Model: 6607 Model: 6608.11R