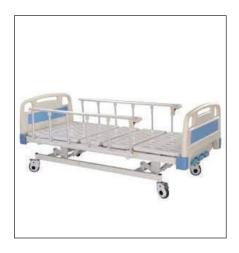

#### **EXAMINATION COUCH & PASS THROUGH**

S BENCH & SHOE CABINETS

CADAVER CLEANING TROLLEY

THREE WAY ELECTRICAL BED

**EXAMINATION & GYNECOLOGY COUCH** 

PHLEBOTOMY CHAIR

PASS THROUGH- ELECTRICAL AND MANUAL, HINGED DOOR TYPE, SLIDING UP AND DOWN TYPES- CUSTOMIZABLE SIZE