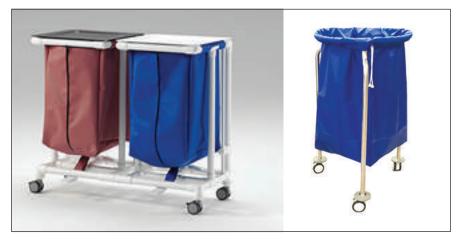

### PPE HOLDERS & LAUNDRY TROLLEYS

DIFFERENT TYPES OF PPE HOLDERS

LAUNDRY TROLLEY WITH THREE SHELVES AND BUCKET & DIRTY LINEN TROLLEY

LAUNDRY TROLLEY
WITH LID , SQUARE TYPE , ROUND TYPE

STAINLESS STEEL CLOTH STAND WITH WHEELS