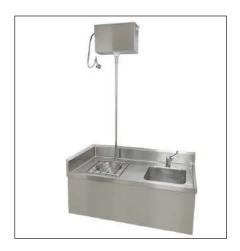

### **SINKS**

DOUBLE AND SINGLE STATION SCRUB SINKS

SINK TABLE - CUSTOMIZABLE

SLOPP HOPPER (SLUICE SINK)

CYLINDER TRANSPORT TROLLEY