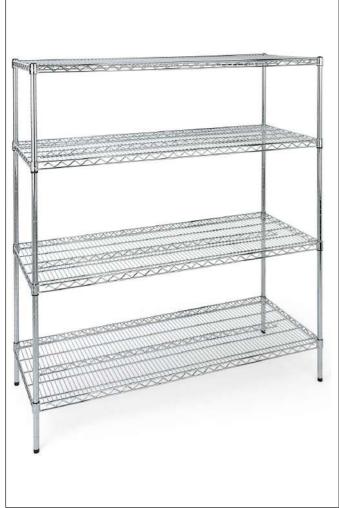

### **DUSTBINS & WIRE SHELVES**

DUSTBINS - 20L, 30L,40L 60L CUSTOMIZABLE

SHELVINGS - WIRE SHELVES, SOLID SHELVES