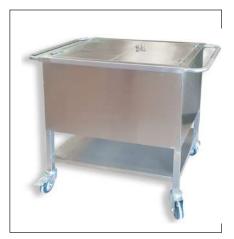

### **SINKS**

DOUBLE AND SINGLE STATION SCRUB SINKS

SINK TABLE - CUSTOMIZABLE

SLOPP HOPPER (SLUICE SINK)

CYLINDER TRANSPORT TROLLEY