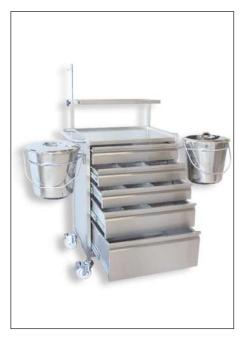

# CARTS - WALL CABINETS

**ANESTHESIA CART** 

**ISOLATION CART** 

WORK TABLE WITH 8 DRAWERS

FIRST AID BOX

**EMERGENCY CARTS** 

WALL CABINETS

POWDER COATED TYPE AND STAINLESS STEEL TYPE WITH CUSTOMIZABLE SIZE
 WITH SLIDING OR HINGED DOORS

#### **WORK & PACKING TABLES**

CUSTOMIZABLE WORK TABLES WITH AND WITHOUT UNDER SHELF, BACK AND SIDE SPLASH, WITH WHEELS AND INSPECTION LIGHTS

**CUSTOMIZABLE PACKING TABLES** 

PAPER DISPENSING CART

**CUSTOMIZABLE BASE CABINETS** 