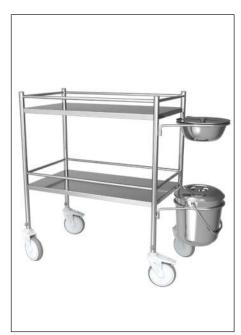

# MAYO TROLLEY, CSSD TROLLEY

CSSD TROLLEY (SMALL AND BIG SIZE)

FILE TRANSPORT TROLLEY

WALL SHELVES

FLOOR GRATINGS - SS

### **SINKS**

DOUBLE AND SINGLE STATION SCRUB SINKS

SINK TABLE - CUSTOMIZABLE

SLOPP HOPPER (SLUICE SINK)

CYLINDER TRANSPORT TROLLEY