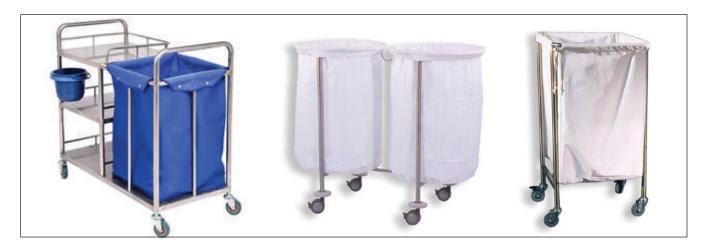

### PPE HOLDERS & LAUNDRY TROLLEYS

DIFFERENT TYPES OF PPE HOLDERS

LAUNDRY TROLLEY WITH THREE SHELVES AND BUCKET & DIRTY LINEN TROLLEY

LAUNDRY TROLLEY
WITH LID , SQUARE TYPE , ROUND TYPE

STAINLESS STEEL CLOTH STAND WITH WHEELS