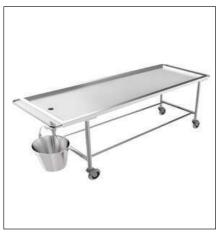

#### **EXAMINATION COUCH & PASS THROUGH**

S BENCH & SHOE CABINETS

CADAVER CLEANING TROLLEY

THREE WAY ELECTRICAL BED

**EXAMINATION & GYNECOLOGY COUCH** 

PHLEBOTOMY CHAIR

PASS THROUGH- ELECTRICAL AND MANUAL, HINGED DOOR TYPE, SLIDING UP AND DOWN TYPES- CUSTOMIZABLE SIZE